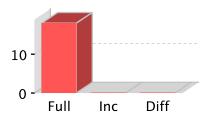

## Bacula Job History Report 19-Dec-2007

| AFSConfig |    |       | Runtime  |             |             |             |
|-----------|----|-------|----------|-------------|-------------|-------------|
|           |    | Files | Size     | Full        | Diff        | Incr        |
| Ma        | ax | 17    | 905.00 B | 01:11:3.00  | 01:15:21.00 | 01:57:11.00 |
| M         | in | 0     | 0.00 B   | 00:00:0.00  | 00:00:3.00  | 00:00:0.00  |
| A۱        | ve | 0.56  | 25.00 B  | 00:11:53.50 | 00:14:50.58 | 00:14:57.38 |