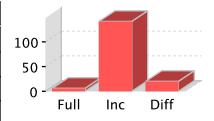

| BenderHome |         |            | Runtime     |             |             |
|------------|---------|------------|-------------|-------------|-------------|
|            | Files   | Size       | Full        | Diff        | Incr        |
| Max        | 37612   | 3.57 GiB   | 09:12:37.00 | 00:42:32.00 | 00:42:32.00 |
| Min        | 0       | 0.00 B     | 00:00:0.00  | 00:00:0.00  | 00:00:0.00  |
| Ave        | 1516.74 | 153.80 MiB | 16:42:18.13 | 00:21:30.08 | 00:21:34.54 |