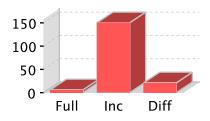

| BenderHome |         |            | Runtime     |             |             |
|------------|---------|------------|-------------|-------------|-------------|
|            | Files   | Size       | Full        | Diff        | Incr        |
| Max        | 37612   | 3.57 GiB   | 09:12:37.00 | 00:42:32.00 | 00:42:32.00 |
| Min        | 0       | 0.00 B     | 00:00:0.00  | 00:00:0.00  | 00:00:0.00  |
| Ave        | 1516.74 | 153.80 MiB | 16:42:18.13 | 00:21:30.08 | 00:21:34.54 |