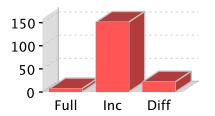

## Bacula Job History Report 19-Dec-2007

| AFSConfig |    |       | Runtime  |             |             |             |
|-----------|----|-------|----------|-------------|-------------|-------------|
|           |    | Files | Size     | Full        | Diff        | Incr        |
| Ma        | ax | 17    | 905.00 B | 01:11:3.00  | 01:15:21.00 | 01:57:11.00 |
| M         | in | 0     | 0.00 B   | 00:00:0.00  | 00:00:3.00  | 00:00:0.00  |
| A۱        | ve | 0.56  | 25.00 B  | 00:11:53.50 | 00:14:50.58 | 00:14:57.38 |