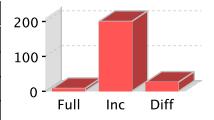

| AfsUsers |                   |                                                                             | Runtime                                                                                                                        |                                                                                                                                                                                     |  |
|----------|-------------------|-----------------------------------------------------------------------------|--------------------------------------------------------------------------------------------------------------------------------|-------------------------------------------------------------------------------------------------------------------------------------------------------------------------------------|--|
| Files    | Size              | Full                                                                        | Diff                                                                                                                           | Incr                                                                                                                                                                                |  |
| 70       | 4.11 GiB          | 01:13:2.00                                                                  | 01:16:33.00                                                                                                                    | 23:53:47.00                                                                                                                                                                         |  |
| 0        | 0.00 B            | 00:00:1.00                                                                  | 00:00:30.00                                                                                                                    | 00:00:0.00                                                                                                                                                                          |  |
| 7.18     | 335.85 MiB        | 00:19:5.50                                                                  | 00:16:38.26                                                                                                                    | 00:29:30.07                                                                                                                                                                         |  |
|          | <b>Files</b> 70 0 | Files         Size           70         4.11 GiB           0         0.00 B | Files         Size         Full           70         4.11 GiB         01:13:2.00           0         0.00 B         00:00:1.00 | Files         Size         Full         Diff           70         4.11 GiB         01:13:2.00         01:16:33.00           0         0.00 B         00:00:1.00         00:00:30.00 |  |