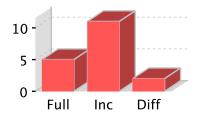

## Bacula Job History Report 19-Dec-2007

| AFSConfig |    |       | Runtime  |             |             |             |
|-----------|----|-------|----------|-------------|-------------|-------------|
|           |    | Files | Size     | Full        | Diff        | Incr        |
| Ma        | ax | 17    | 905.00 B | 01:11:3.00  | 01:15:21.00 | 01:57:11.00 |
| M         | in | 0     | 0.00 B   | 00:00:0.00  | 00:00:3.00  | 00:00:0.00  |
| A۱        | ve | 0.56  | 25.00 B  | 00:11:53.50 | 00:14:50.58 | 00:14:57.38 |