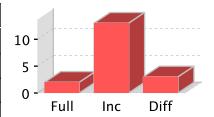

| landex-afs-virtual |        |            | Runtime     |             |             |
|--------------------|--------|------------|-------------|-------------|-------------|
|                    | Files  | Size       | Full        | Diff        | Incr        |
| Max                | 673    | 3.08 GiB   | 00:09:11.00 | 01:02:21.00 | 00:57:31.00 |
| Min                | 0      | 0.00 B     | 00:00:1.00  | 00:00:16.00 | 00:00:0.00  |
| Ave                | 137.72 | 513.78 MiB | 00:04:36.00 | 00:21:5.00  | 00:08:54.54 |