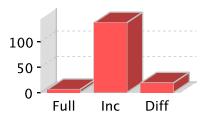

| AfsApacheConf |       |          | Runtime     |             |             |
|---------------|-------|----------|-------------|-------------|-------------|
|               | Files | Size     | Full        | Diff        | Incr        |
| Max           | 24    | 9.35 MiB | 01:06:18.00 | 01:15:37.00 | 01:51:35.00 |
| Min           | 0     | 0.00 B   | 00:00:1.00  | 00:00:3.00  | 00:00:0.00  |
| Ave           | 3.25  | 1.10 MiB | 00:11:6.33  | 00:14:39.42 | 00:15:6.09  |