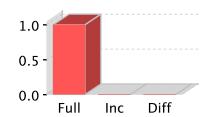

| BackupCatalog [ |     |       | Runtime |            |      |      |
|-----------------|-----|-------|---------|------------|------|------|
|                 |     | Files | Size    | Full       | Diff | Incr |
|                 | Max | 0     | 0.00 B  | 00:00:1.00 |      |      |
| t               | Min | 0     | 0.00 B  | 00:00:0.00 |      |      |
|                 | Ave | 0.00  | 0.00 B  | 00:00:0.10 |      |      |