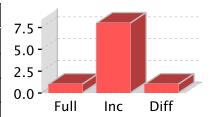

| PostgreSQL |                    |                                                                                | Runtime                                                                                                                            |                                                                                                                                                                                        |  |
|------------|--------------------|--------------------------------------------------------------------------------|------------------------------------------------------------------------------------------------------------------------------------|----------------------------------------------------------------------------------------------------------------------------------------------------------------------------------------|--|
| Files      | Size               | Full                                                                           | Diff                                                                                                                               | Incr                                                                                                                                                                                   |  |
| 104        | 279.76 MiB         | 01:08:23.00                                                                    | 01:15:54.00                                                                                                                        | 01:48:36.00                                                                                                                                                                            |  |
| 0          | 0.00 B             | 00:00:0.00                                                                     | 00:8:00                                                                                                                            | 00:00:0.00                                                                                                                                                                             |  |
| 5.39       | 17.62 MiB          | 00:12:5.50                                                                     | 00:15:6.79                                                                                                                         | 00:15:10.91                                                                                                                                                                            |  |
|            | <b>Files</b> 104 0 | Files         Size           104         279.76 MiB           0         0.00 B | Files         Size         Full           104         279.76 MiB         01:08:23.00           0         0.00 B         00:00:0.00 | Files         Size         Full         Diff           104         279.76 MiB         01:08:23.00         01:15:54.00           0         0.00 B         00:00:0.00         00:00:8.00 |  |