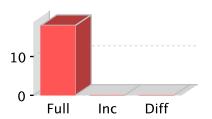

| OpenNMS |       |            | Runtime     |             |             |
|---------|-------|------------|-------------|-------------|-------------|
|         | Files | Size       | Full        | Diff        | Incr        |
| Max     | 196   | 14.86 MiB  | 02:40:40.00 | 00:41:17.00 | 00:42:32.00 |
| Min     | 0     | 0.00 B     | 00:00:0.00  | 00:00:3.00  | 00:00:0.00  |
| Ave     | 11.93 | 896.58 KiB | 15:10:26.00 | 00:11:57.75 | 00:14:11.08 |