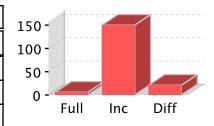

| AfsSvn |     |       | Runtime   |             |             |             |
|--------|-----|-------|-----------|-------------|-------------|-------------|
|        |     | Files | Size      | Full        | Diff        | Incr        |
|        | Max | 24    | 48.74 MiB | 01:07:2.00  | 01:15:24.00 | 01:54:0.00  |
|        | Min | 0     | 0.00 B    | 00:00:1.00  | 00:00:2.00  | 00:00:0.00  |
|        | Ave | 3.19  | 1.31 MiB  | 00:11:13.83 | 00:14:36.79 | 00:15:11.69 |